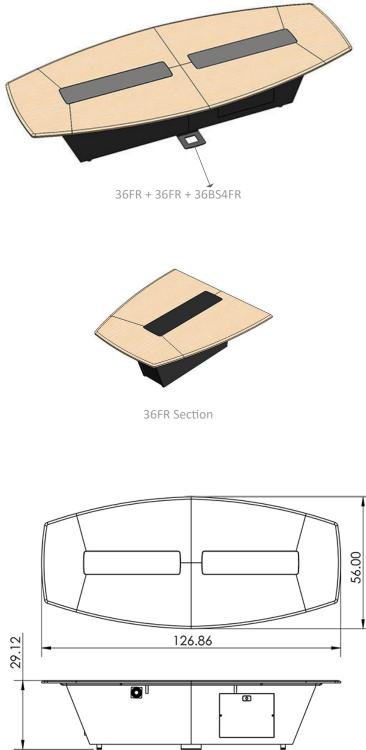

The **T3600 FTF** is a modular boat shaped table which allows 360 degree seating, consists of sections 36FR + 36FR + 36BS4FR. Package features islands for accommodating your electronics, power grommets/cubby's custom cutouts. Islands can be replaced as your technology changes.

## **Standard Features**

- Seats 10 people. Can be expanded with extensions later
- Large base with access panels for cable routing and device storage/mounting
- Islands for accommodating electronics/grommets
- Highly resistant thermowrap surface in many finishes

## Options

- PLM1022 10" 24" LCD monitor mount
- PB Six outlet power bar with 10 ft. cord
- SF-PB3 Surface mounted 3-outlet 120V power bar
- CUB3 Round cable well
- CUB4 Black-B/Silver-S Power Panel
- CUB5 Round cable well
- CUB8 Table top cable well
- MIC-18 MX418 S/C Shure gooseneck microphone
- CHGQIW/B Wireless charging station white or black
- CHGQI-DNGL Dongle Lightning, USB Type-C, Micro-USB (Requires CHGQIW/B)
- 9031-1/2/3 Utility Vented Metal Shelf
- PC CUTOUT Custom cutout for PC. For 36FR base
- CUSTOM CUTOUT Cutouts for electronics or other items specified by the customer